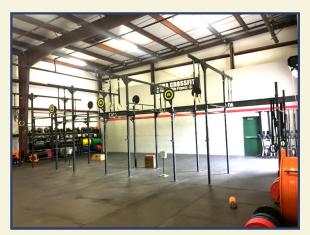

Tenant - Aloha Cross Fit www.crossfitaloha.com

Aloha Cross Fit occupies the entire condo unit. The lease is triple net and tenant pays all operating expenses.

Base Rent \$6,666.60/mo. till Dec 2019
Rent has annual escalations