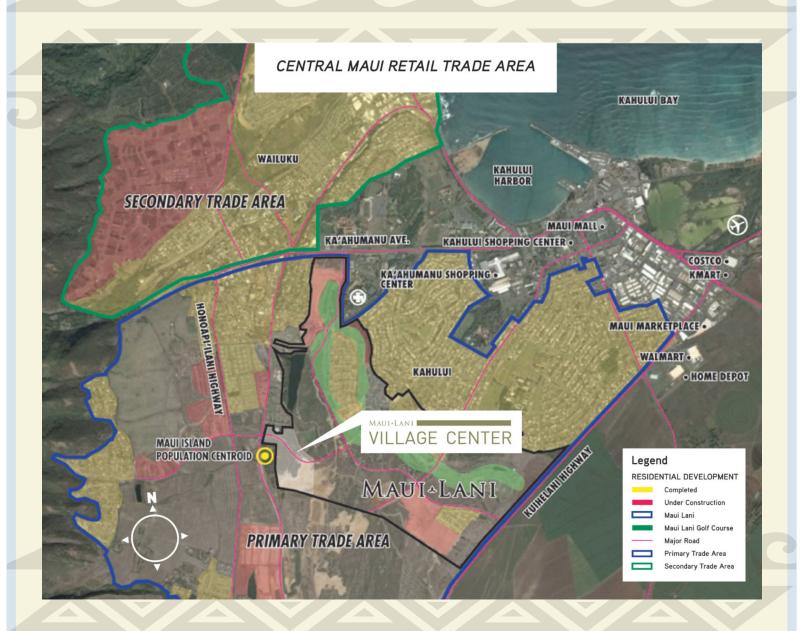

KAHULUI, MAUI

Newly constructed warehouse condominium in the Maui Lani Village Center with on-site parking. Constructed with steel framing, fire sprinklers, Kingspan insulated panels and Denise glass with EFS exterior coating.