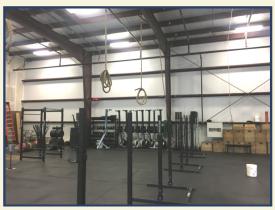

Newly constructed warehouse condominium in the Maui Lani Village Center with on-site parking. Constructed with steel framing, fire sprinklers, Kingspan insulated panels and Denise glass with EFS exterior coating.

Tenant - Aloha Cross Fit www.crossfitaloha.com

Aloha Cross Fit occupies the entire condo unit. The lease is triple net and tenant pays all operating expenses.

Base Rent \$6,666.60/mo. till Dec 2019
Rent has annual escalations