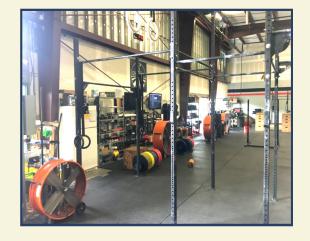

Tenant - Aloha Cross Fit www.crossfitaloha.com

Aloha Cross Fit occupies the entire condo unit. The lease is triple net and tenant pays all operating expenses.

Base Rent \$6,666.60/mo. till Dec 2019
Rent has annual escalations