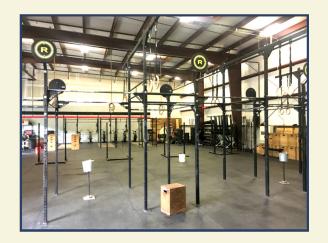

Tenant - Aloha Cross Fit www.crossfitaloha.com

Aloha Cross Fit occupies the entire condo unit. The lease is triple net and tenant pays all operating expenses.

Base Rent \$6,666.60/mo. till Dec 2019
Rent has annual escalations