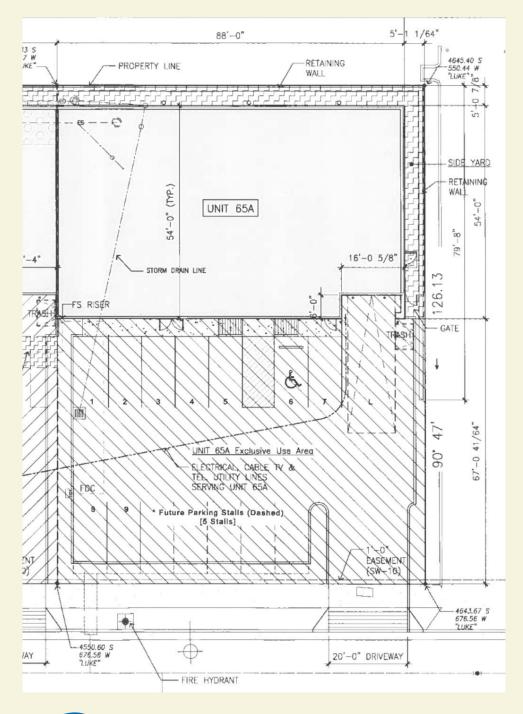

### WAREHOUSE FULLY LEASED INVESTMENT OFFERING

Price \$1,450,000 Unit Area 4,662 SF Price/SF (Bldg) \$311.02 Income 2019 \$80,000 TMK (2) 3-8-97-65: 001

Zoning VMX
Year Built 2016
Parking 14 stalls

**CAP** Rate

Newly constructed warehouse condominium in the Maui Lani Village Center with on-site parking. Constructed with steel framing, fire sprinklers, Kingspan insulated panels and Denise glass with EFS exterior coating.