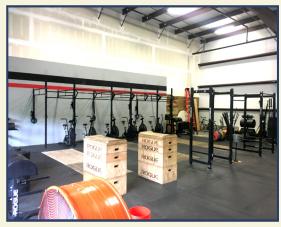

Newly constructed warehouse condominium in the Maui Lani Village Center with on-site parking. Constructed with steel framing, fire sprinklers, Kingspan insulated panels and Denise glass with EFS exterior coating.

Tenant - Aloha Cross Fit www.crossfitaloha.com

Aloha Cross Fit occupies the entire condo unit. The lease is triple net and tenant pays all operating expenses.

Base Rent \$6,666.60/mo. till Dec 2019
Rent has annual escalations