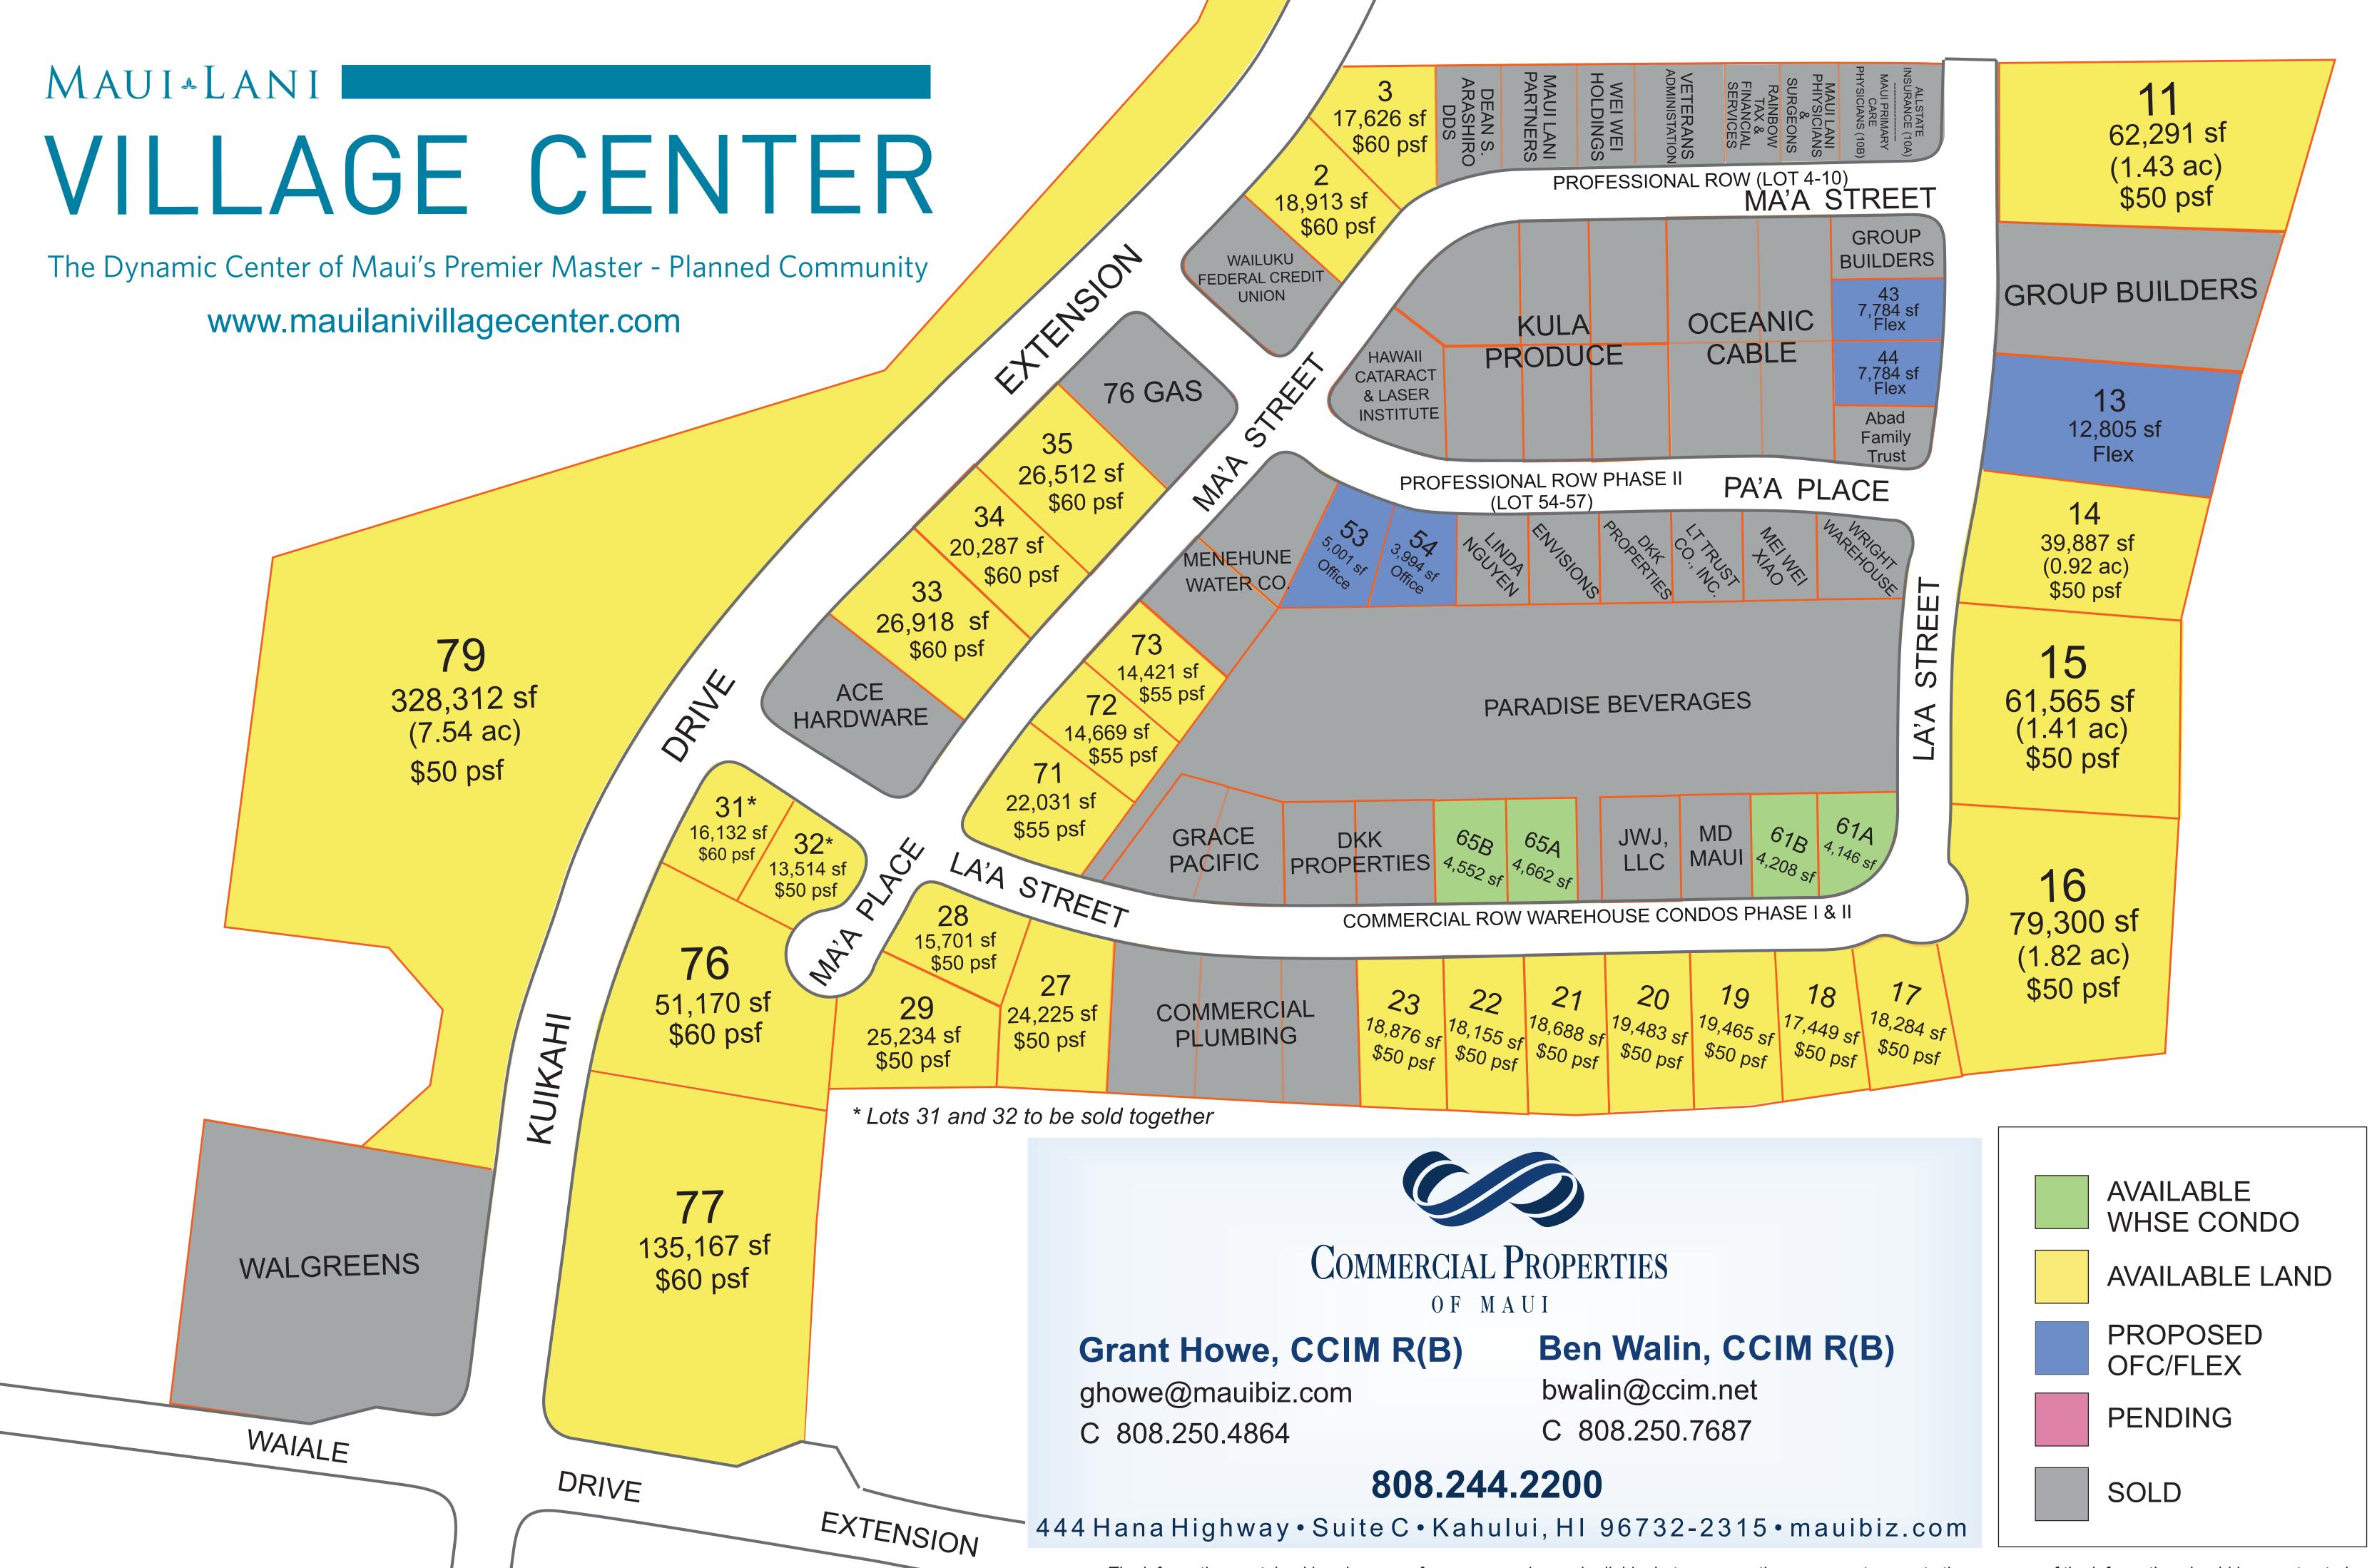

Newly constructed warehouse condominium in the Maui Lani Village Center with on-site parking. Constructed with steel framing, fire sprinklers, Kingspan insulated panels and Denise glass with EFS exterior coating.

Tenant - Aloha Cross Fit www.crossfitaloha.com

Aloha Cross Fit occupies the entire condo unit. The lease is triple net and tenant pays all operating expenses.

Base Rent \$6,666.60/mo. till Dec 2019
Rent has annual escalations