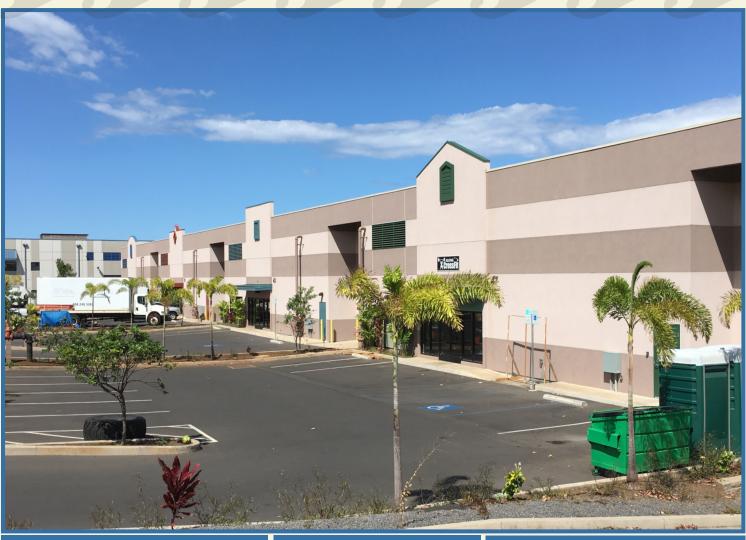

### WAREHOUSE FULLY LEASED INVESTMENT OFFERING

Price \$1,450,000 Unit Area 4,662 SF Price/SF (Bldg) \$311.02 Income 2019 \$80,000 TMK (2) 3-8-97-65: 001

Zoning VMX
Year Built 2016
Parking 14 stalls

**CAP** Rate

Newly constructed warehouse condominium in the Maui Lani Village Center with on-site parking. Constructed with steel framing, fire sprinklers, Kingspan insulated panels and Denise glass with EFS exterior coating.